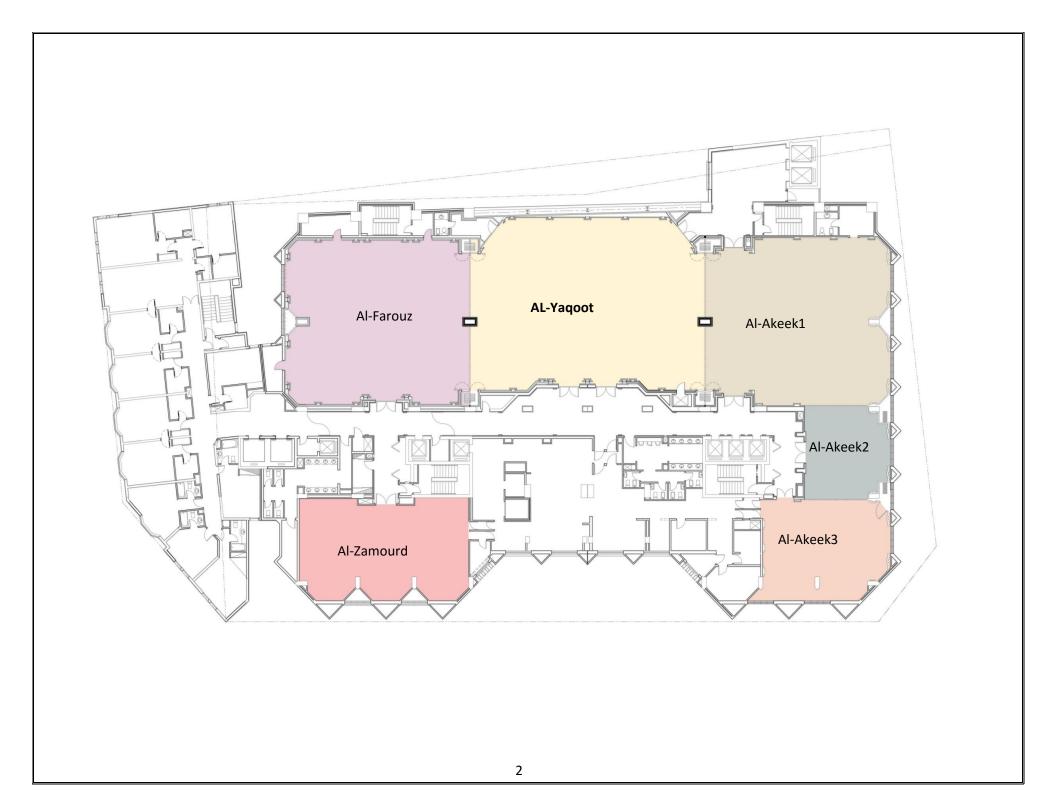

#### <u>Hotel Madinah Oberoi</u>

 $\mathbf{AL}$  $\mathbf{AL}$ **AL Farouz** Tmdo AL Yaqoot Zamourd AL Akeek1 Akeek2 Akeek3 **Dimensions In** 72x50x16 57x49x16 52x31x9 57x50x16 27x26x16 39x29x16 Feet Lxbxh Theatre 400 200 100 300 40 X 150 80 40 100 10 15 Classroom U-Shape 80 50 30 60 20 Х Sit Down 250 150 20 50 70 200 50 30 20 40 10 20 Boardroom Cocktails 600 400 120 500 30 50

## Al-Yaqoot Banquet hall

| Dimensions (LxBxH, in feet) | 72x50x10 |
|-----------------------------|----------|
| Theatre                     | 400      |
| Classroom                   | 150      |
| U Shape                     | 80       |
| Sit Down                    | 250      |
| Boardroom                   | 50       |
| Cocktails                   | 600      |

# Al-Yaqoot Banquet hall

| Dimensions (LxBxH, in feet) | 72x50x10 |
|-----------------------------|----------|
| Theatre                     | 400      |
| Classroom                   | 150      |
| U Shape                     | 80       |
| Sit Down                    | 250      |
| Boardroom                   | 50       |
| Cocktails                   | 600      |

## Al-Farouz Banquet hall

| Dimensions (LxBxH, in feet) | 57x49x16 |
|-----------------------------|----------|
| Theatre                     | 200      |
| Classroom                   | 80       |
| U Shape                     | 50       |
| Sit Down                    | 150      |
| Boardroom                   | 30       |
| Cocktails                   | 400      |

## Al-Zamourd Banquet hall

| ensions (LxBxH, in feet) | 52x31x9 |
|--------------------------|---------|
| Theatre                  | 100     |
| Classroom                | 40      |
| U Shape                  | 30      |
| Sit Down                 | 70      |
| Boardroom                | 20      |
| Cocktails                | 120     |

# Al-Akeek1 Banquet hall

| Dimensions (LxBxH, in feet) | 57x50x16 |
|-----------------------------|----------|
| Theatre                     | 300      |
| Classroom                   | 100      |
| U Shape                     | 60       |
| Sit Down                    | 200      |
| Boardroom                   | 40       |
| Cocktails                   | 500      |

#### Al-Akeek2 Banquet hall

| Dimensions (LxBxH, in feet) | 27x26x16 |
|-----------------------------|----------|
| Theatre                     | X        |
| Classroom                   | 10       |
| U Shape                     | X        |
| Sit Down                    | 20       |
| Boardroom                   | 10       |
| Cocktails                   | 30       |

## Al -Akeek3 Banquet hall

| Dimensions (LxBxH, in feet) | 39x29x16 |
|-----------------------------|----------|
| Theatre                     | 40       |
| Classroom                   | 15       |
| U Shape                     | 20       |
| Sit Down                    | 50       |
| Boardroom                   | 20       |
| Cocktails                   | 50       |