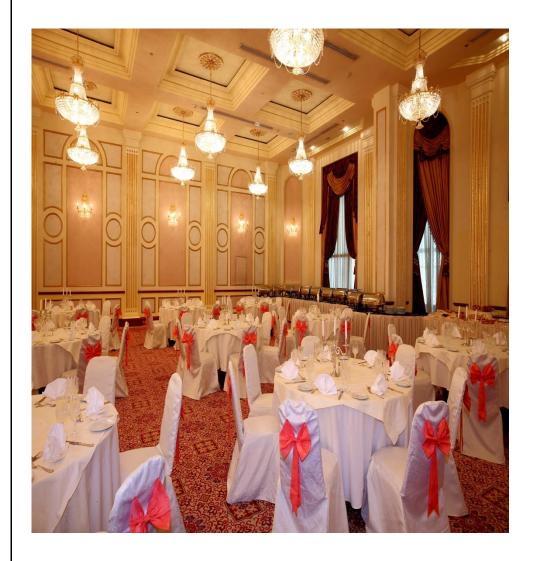

## Al-Farouz Banquet hall

| Dimensions (LxBxH, in feet) | 57x49x16 |
|-----------------------------|----------|
| Theatre                     | 200      |
| Classroom                   | 80       |
| U Shape                     | 50       |
| Sit Down                    | 150      |
| Boardroom                   | 30       |
| Cocktails                   | 400      |