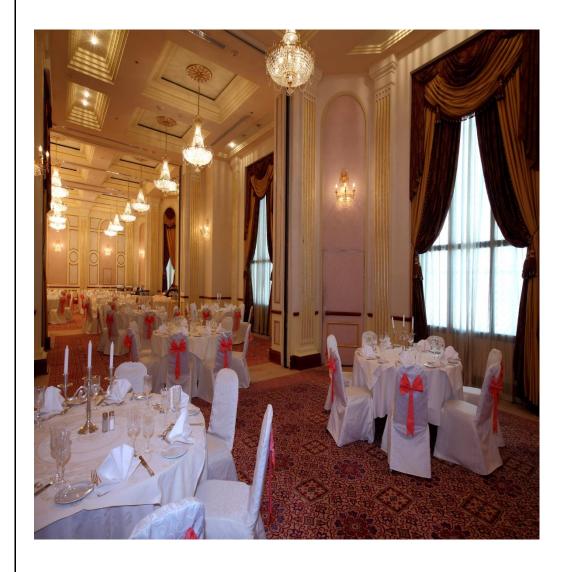

# Al-Akeek1 Banquet hall

| Dimensions (LxBxH, in feet) | 57x50x16 |
|-----------------------------|----------|
| Theatre                     | 300      |
| Classroom                   | 100      |
| U Shape                     | 60       |
| Sit Down                    | 200      |
| Boardroom                   | 40       |
| Cocktails                   | 500      |