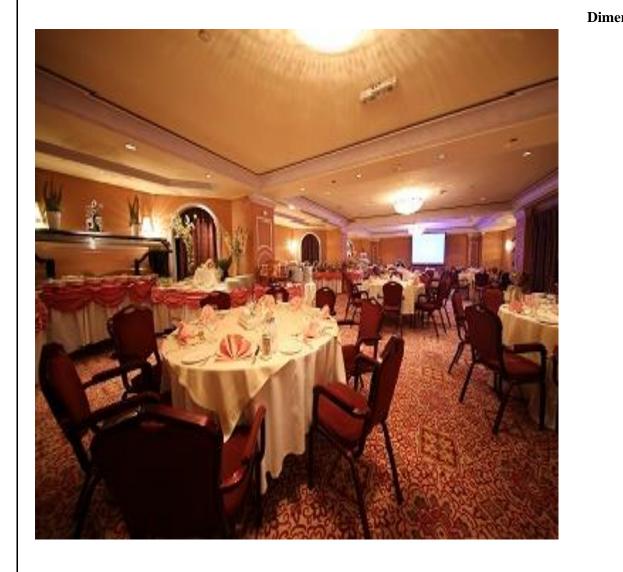

## Al-Yaqoot Banquet hall

| Dimensions (LxBxH, in feet) | 72x50x10 |
|-----------------------------|----------|
| Theatre                     | 400      |
| Classroom                   | 150      |
| U Shape                     | 80       |
| Sit Down                    | 250      |
| Boardroom                   | 50       |
| Cocktails                   | 600      |

# Al-Yaqoot Banquet hall

| Dimensions (LxBxH, in feet) | 72x50x10 |
|-----------------------------|----------|
| Theatre                     | 400      |
| Classroom                   | 150      |
| U Shape                     | 80       |
| Sit Down                    | 250      |
| Boardroom                   | 50       |
| Cocktails                   | 600      |