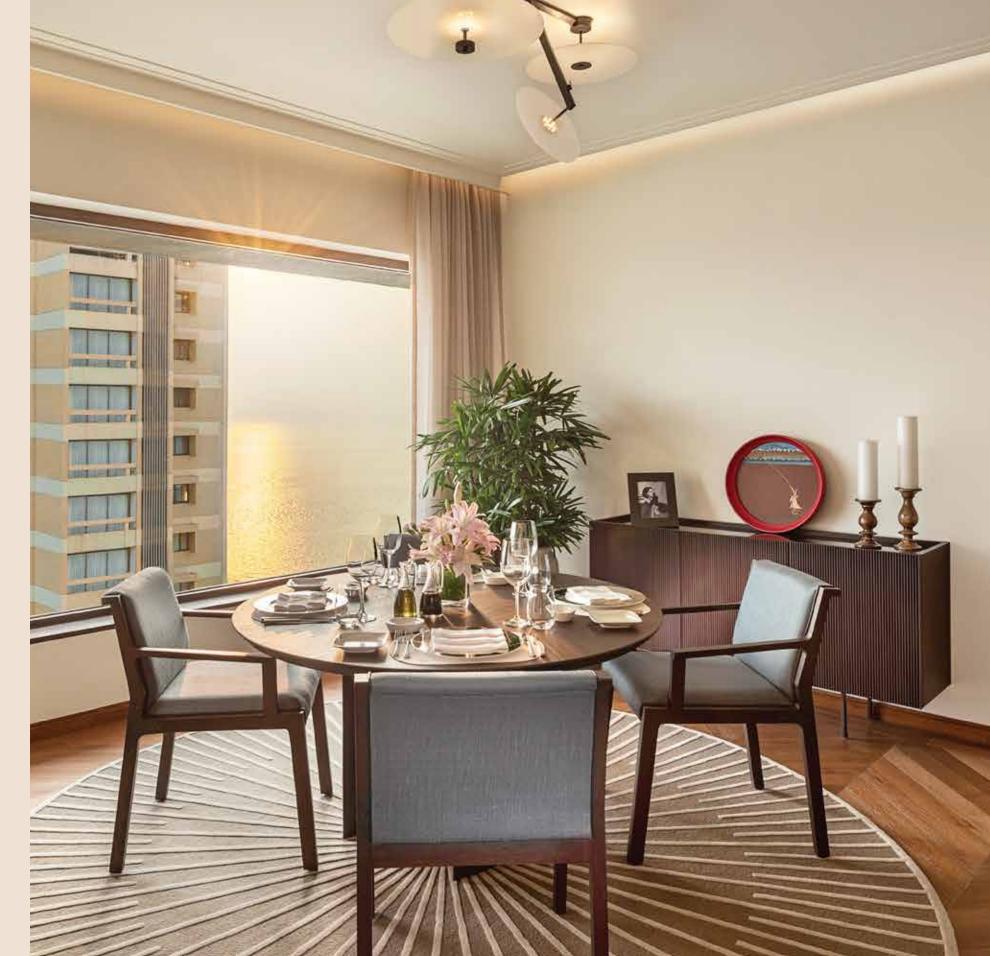

#### Dining area

- 4/6-seater table and chairs
- Storage space

## **Bay View Residential Suite**

Indulge in the epitome of sophistication. These spacious one-bedroom residential suites with a private study room redefines modern elegance, seamlessly blending contemporary aesthetics with personalised services. The 113 square metres space includes a master bedroom, a private study and an ensuite bathroom with a separate dressing area. The expansive living room, adorned with colourful modern art, offers stunning ocean views through floor-to-ceiling windows. A private oasis of comfort, complemented by the legendary Oberoi hospitality.