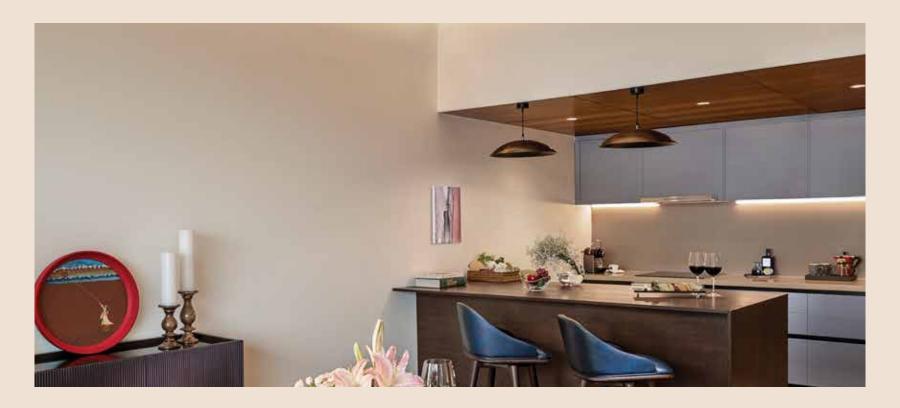

#### Kitchen

- Convection oven
- Microwave
- Dishwasher
- Refrigerator
- Wine storage
- Storage cabinets
- Cookware, crockery and cutlery
- Basic cooking necessities