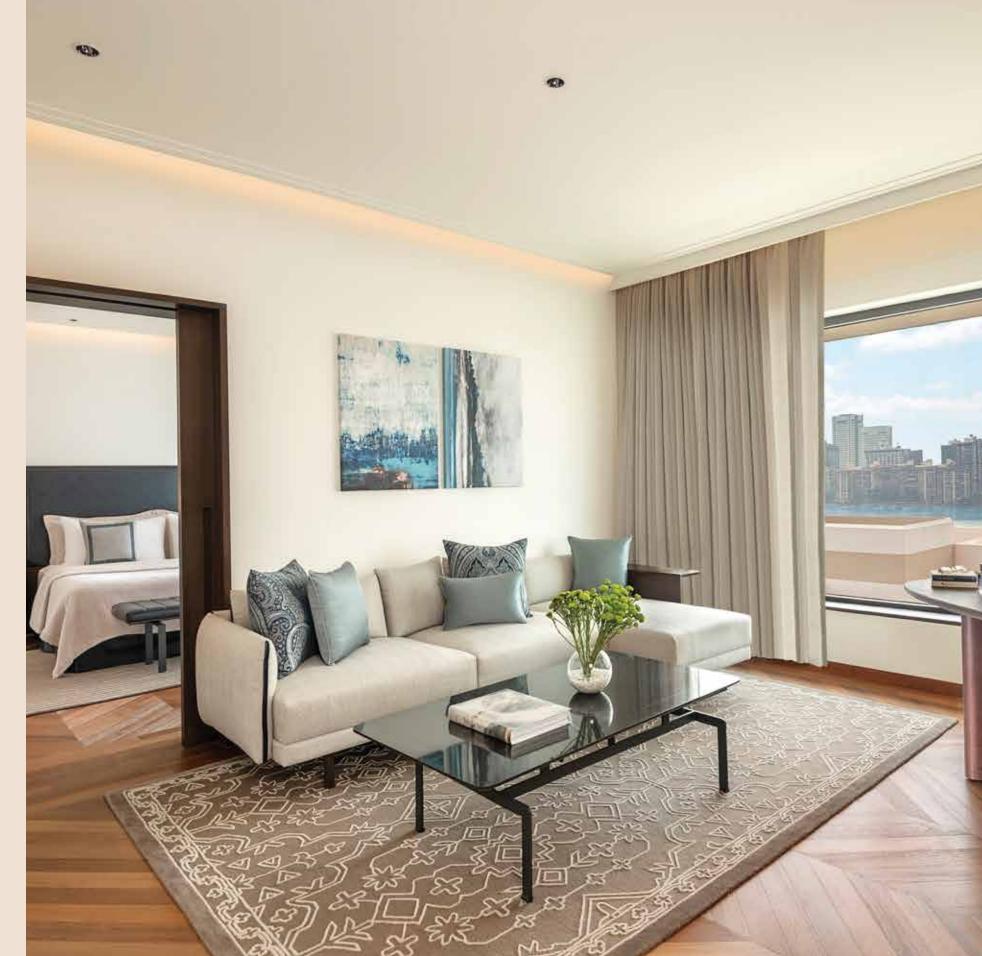

## The Accommodation

The Oberoi Residential Suites, Mumbai redefines modern and urban luxury living. The spacious homes offer unrivalled views of the Arabian Ocean and Mumbai's vibrant cityscape. Floor-to-ceiling windows afford plentiful natural light. Residents also enjoy exclusive access to the facilities and services at The Oberoi, Mumbai.

#### Living room

- L-shaped sofa
- Rollable flatscreen TV
- Centre and side tables
- Bookshelves
- Storage space

## **Bay View Residential Suite**

Indulge in the epitome of sophistication. These spacious one-bedroom residential suites with a private study room redefines modern elegance, seamlessly blending contemporary aesthetics with personalised services. The 113 square metres space includes a master bedroom, a private study and an ensuite bathroom with a separate dressing area. The expansive living room, adorned with colourful modern art, offers stunning ocean views through floor-to-ceiling windows. A private oasis of comfort, complemented by the legendary Oberoi hospitality.