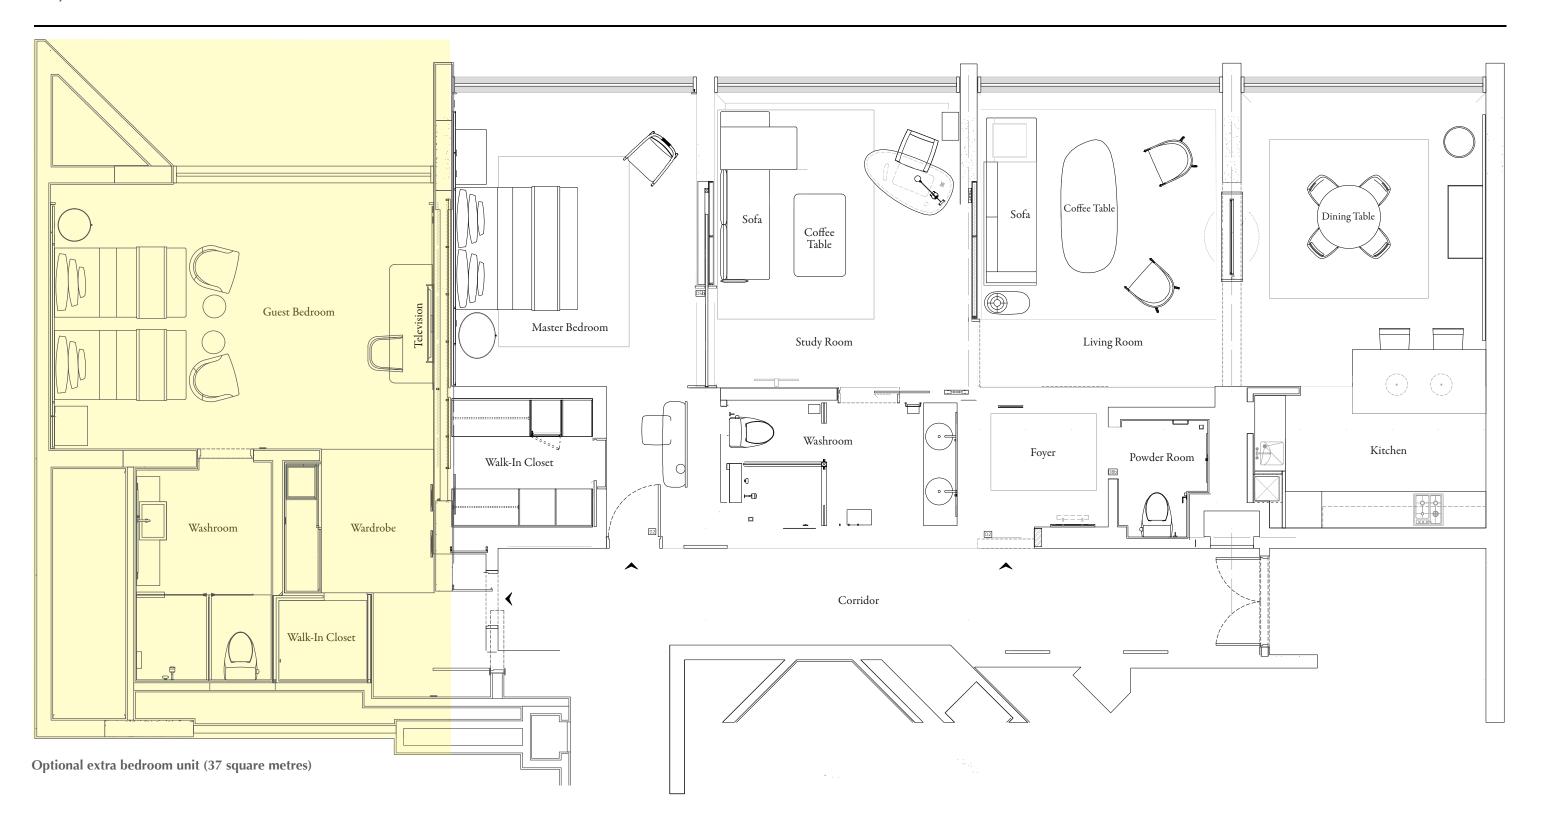

## **Bay View Residential Suite**

Indulge in the epitome of sophistication. These spacious one-bedroom residential suites with a private study room redefines modern elegance, seamlessly blending contemporary aesthetics with personalised services. The 113 square metres space includes a master bedroom, a private study and an ensuite bathroom with a separate dressing area. The expansive living room, adorned with colourful modern art, offers stunning ocean views through floor-to-ceiling windows. A private oasis of comfort, complemented by the legendary Oberoi hospitality.

Bay View Residential Suite can be combined with an extra bedroom unit of 37 square metres.