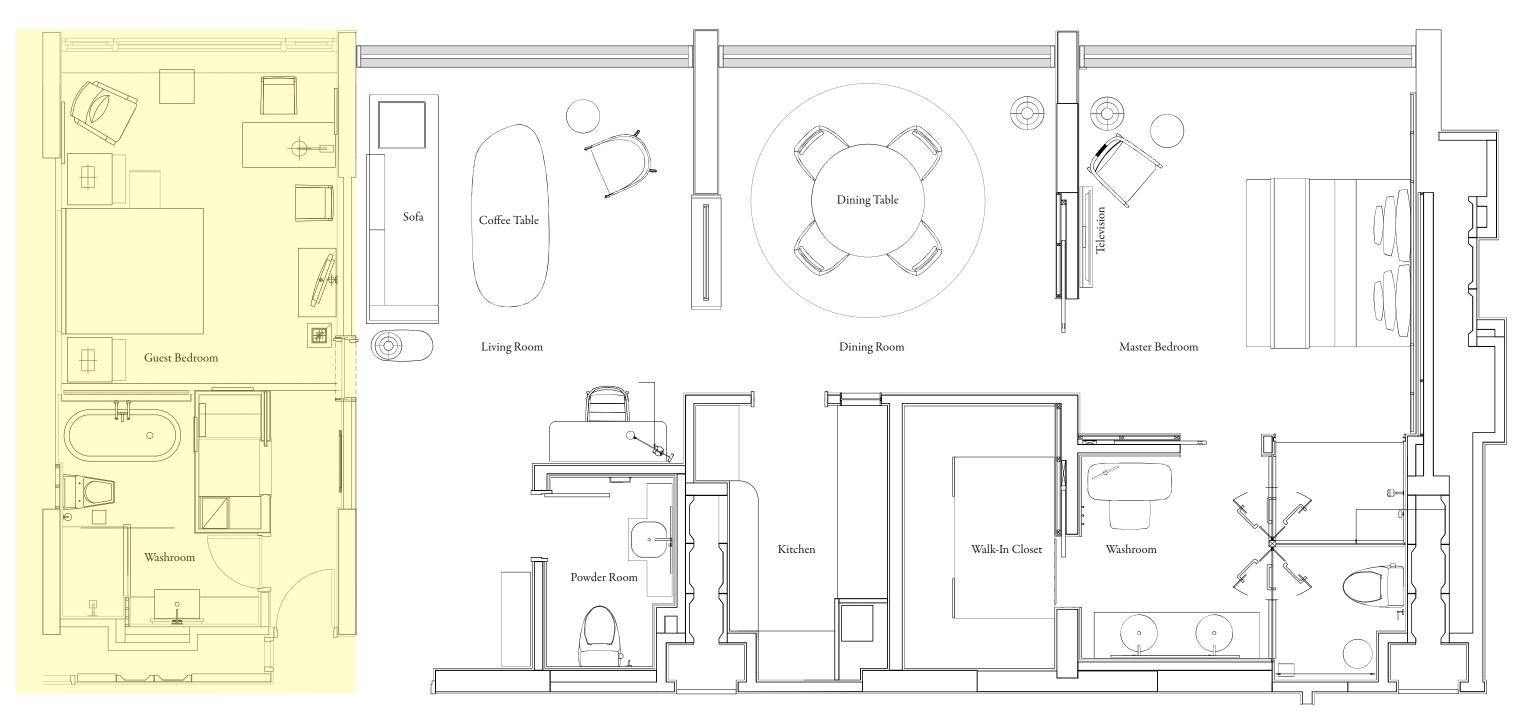

# **Bay View Residential Suite**

Optional extra bedroom unit (33 square metres)