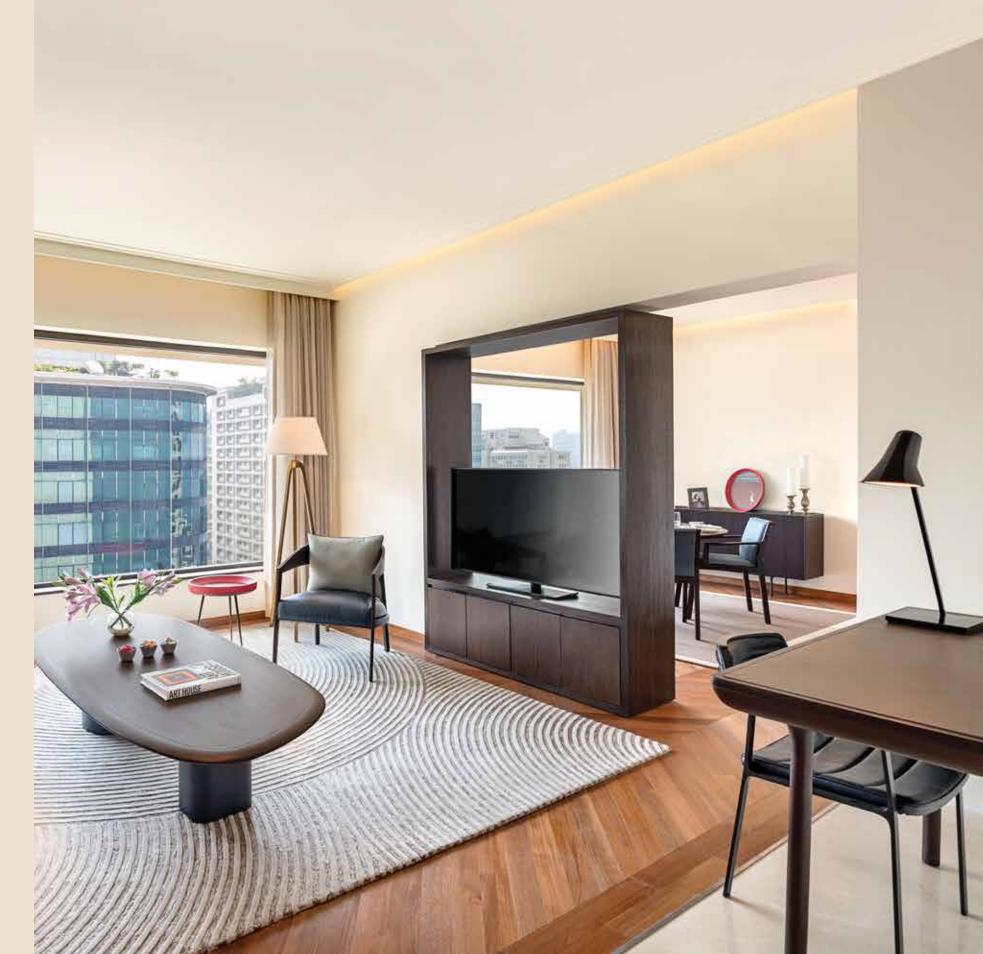

#### Living room

- L-shaped sofa
- Rollable flatscreen TV
- Centre and side tables
- Bookshelves
- Storage space

## **Luxury Residential Suite**

Step into a realm of urban opulence as these generously sized residential suites, spanning 90 square metres, offers exciting cityscape views. Adorned in soothing hues, each apartment features a master bedroom, an ensuite bathroom and comfortable living, dining and kitchen spaces. The design incorporates ample storage, a private dressing area and a study space, ensuring every aspect is meticulously crafted for your comfort. These residential suites enhance your everyday experience with Oberoi's warm, personalised service that is quintessentially Oberoi.