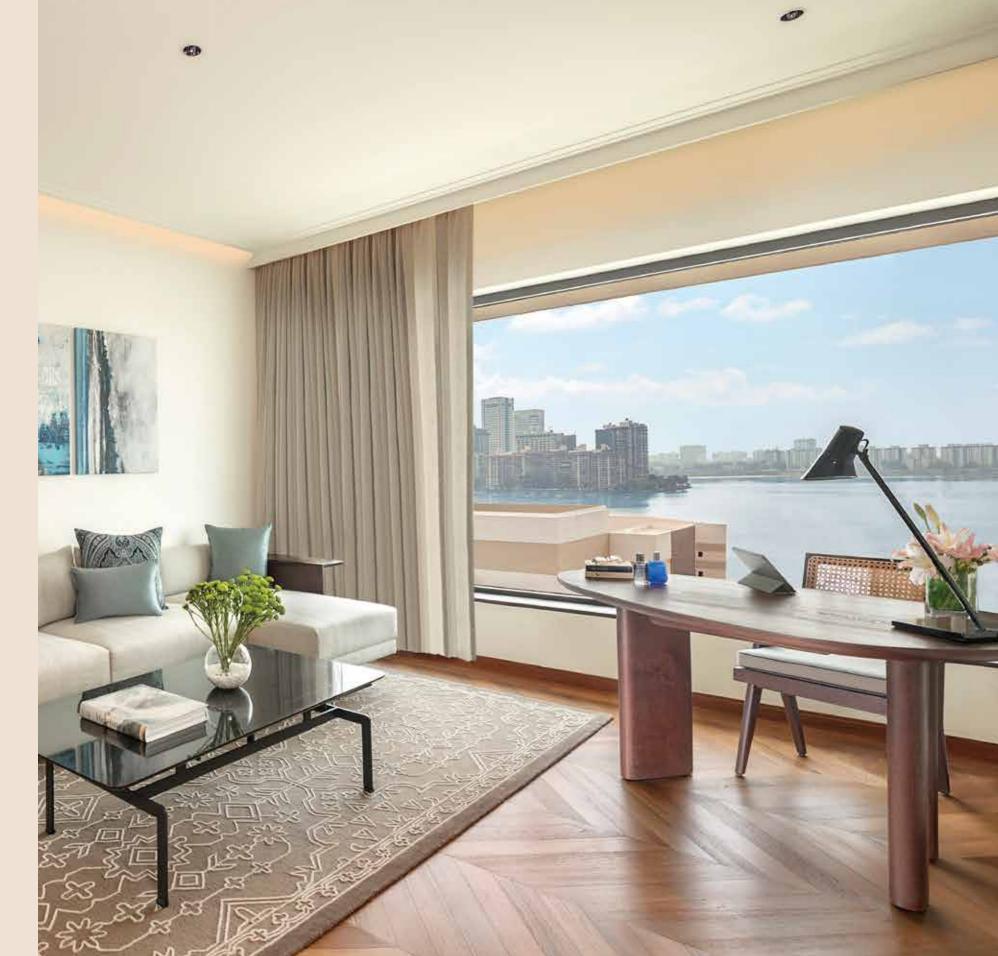

## The Accommodation

The Oberoi Residential Suites, Mumbai redefines modern and urban luxury living. The spacious homes offer unrivalled views of the Arabian Ocean and Mumbai's vibrant cityscape. Floor-to-ceiling windows afford plentiful natural light. Residents also enjoy exclusive access to the facilities and services at The Oberoi, Mumbai.

#### Living room

- L-shaped sofa
- Rollable flatscreen TV
- Centre and side tables
- Bookshelves
- Storage space

## **Bay View Residential Suite**

Indulge in the epitome of sophistication. These spacious one-bedroom residential suites with a private study room redefines modern elegance, seamlessly blending contemporary aesthetics with personalised services. The 113 square metres space includes a master bedroom, a private study and an ensuite bathroom with a separate dressing area. The expansive living room, adorned with colourful modern art, offers stunning ocean views through floor-to-ceiling windows. A private oasis of comfort, complemented by the legendary Oberoi hospitality.