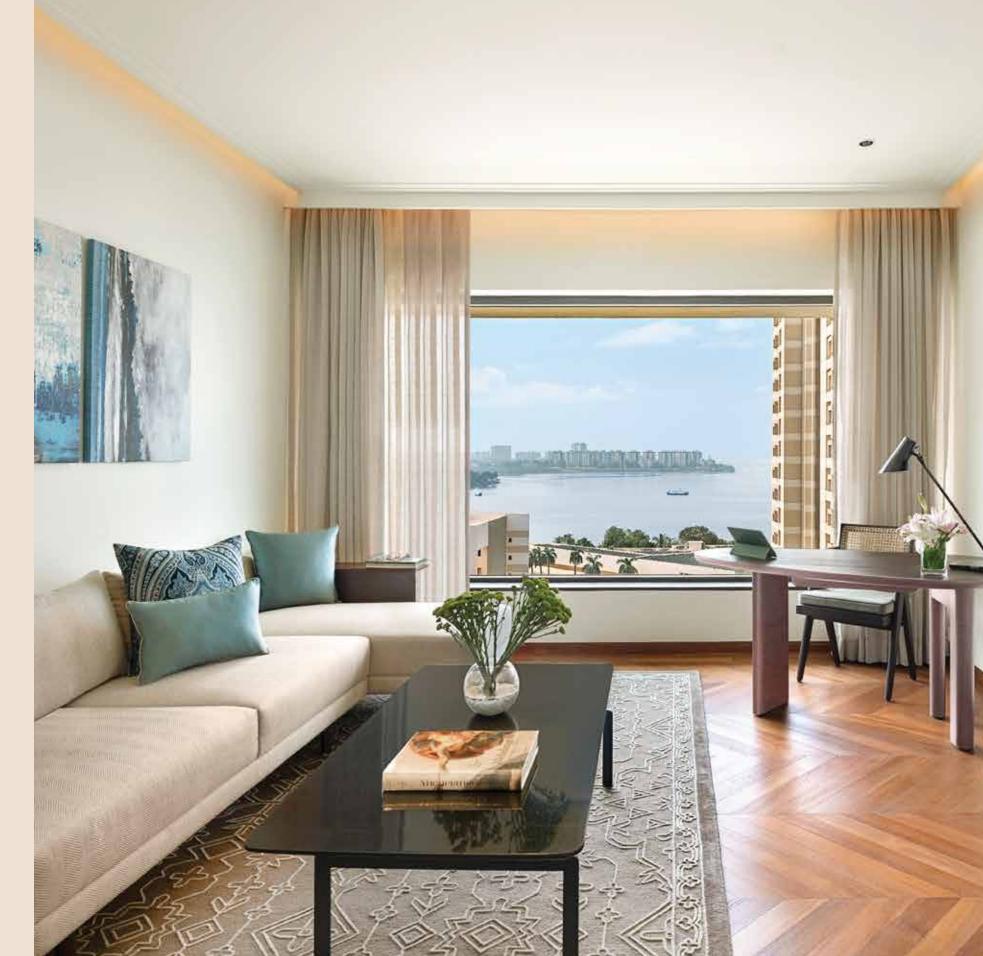

## The Design

The Oberoi Residential Suites, Mumbai are comfortable, sophisticated living spaces that blend modern convenience with a relaxing ambience. The interiors are exquisite expressions of contemporary aesthetics; a calming palette of smooth greys, rich browns and deep teal is punctuated with colourful articulations of modern art. All complemented by tranquil ocean views or exciting cityscape vistas framed by floor-to-ceiling windows.

## The Accommodation

The Oberoi Residential Suites, Mumbai redefines modern and urban luxury living. The spacious homes offer unrivalled views of the Arabian Ocean and Mumbai's vibrant cityscape. Floor-to-ceiling windows afford plentiful natural light. Residents also enjoy exclusive access to the facilities and services at The Oberoi, Mumbai.

#### Living room

- L-shaped sofa
- Rollable flatscreen TV
- Centre and side tables
- Bookshelves
- Storage space

## **Bay View Residential Suite**

Indulge in the epitome of sophistication. These spacious one-bedroom residential suites with a private study room redefines modern elegance, seamlessly blending contemporary aesthetics with personalised services. The 113 square metres space includes a master bedroom, a private study and an ensuite bathroom with a separate dressing area. The expansive living room, adorned with colourful modern art, offers stunning ocean views through floor-to-ceiling windows. A private oasis of comfort, complemented by the legendary Oberoi hospitality.