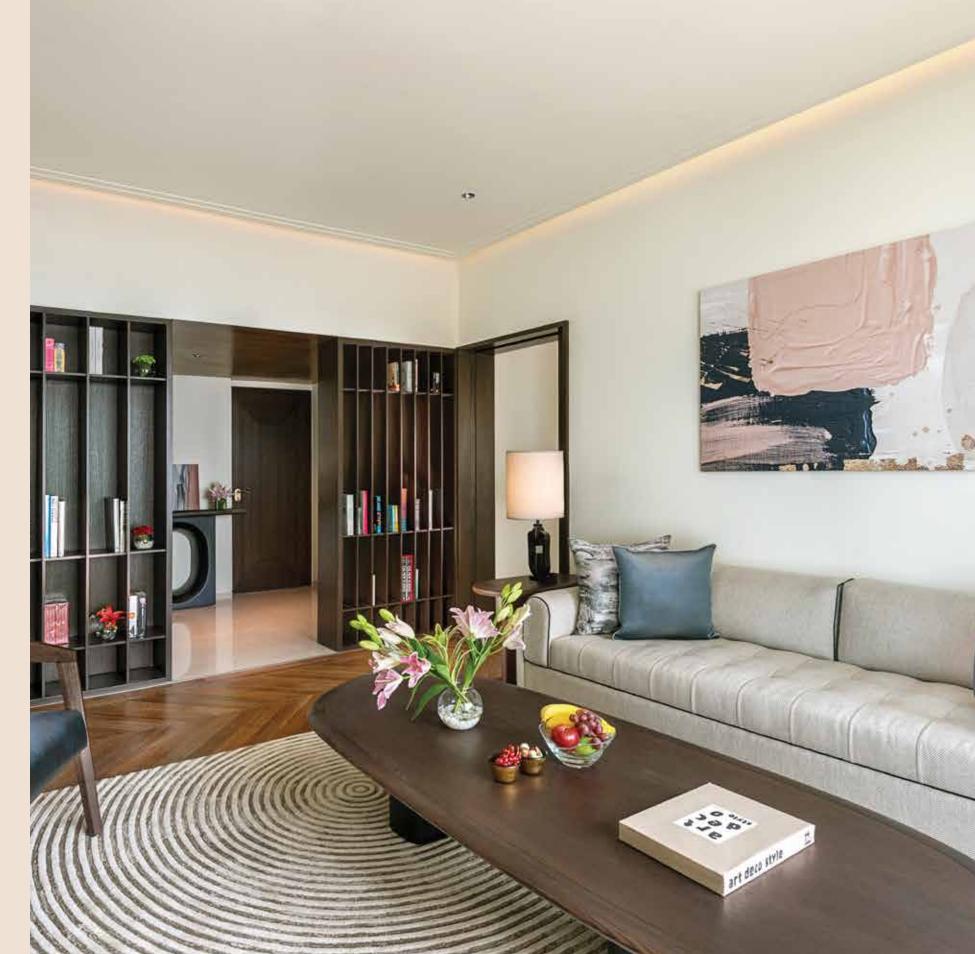

## The Design

The Oberoi Residential Suites, Mumbai are comfortable, sophisticated living spaces that blend modern convenience with a relaxing ambience. The interiors are exquisite expressions of contemporary aesthetics; a calming palette of smooth greys, rich browns and deep teal is punctuated with colourful articulations of modern art. All complemented by tranquil ocean views or exciting cityscape vistas framed by floor-to-ceiling windows.

#### Living room

- L-shaped sofa
- Rollable flatscreen TV
- Centre and side tables
- Bookshelves
- Storage space