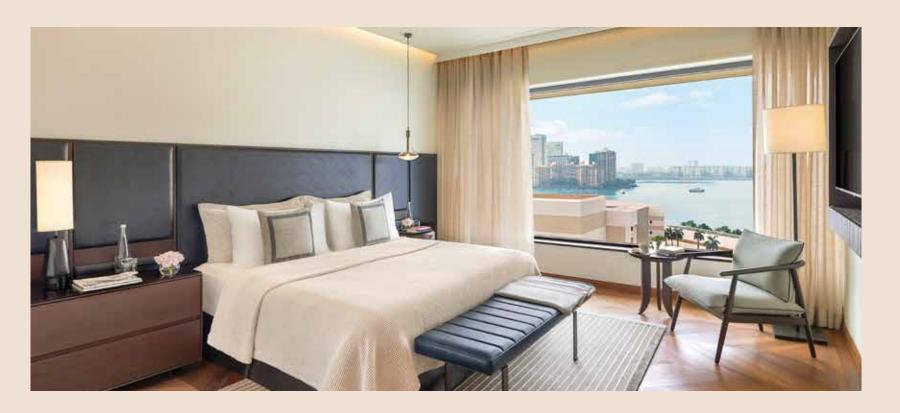

#### Master bedroom

- Emperor sized bed
- Dressing area
- Walk-in wardrobe
- Private study
- Flatscreen TV

## **Bay View Residential Suite**

Indulge in the epitome of sophistication. These spacious one-bedroom residential suites with a private study room redefines modern elegance, seamlessly blending contemporary aesthetics with personalised services. The 113 square metres space includes a master bedroom, a private study and an ensuite bathroom with a separate dressing area. The expansive living room, adorned with colourful modern art, offers stunning ocean views through floor-to-ceiling windows. A private oasis of comfort, complemented by the legendary Oberoi hospitality.